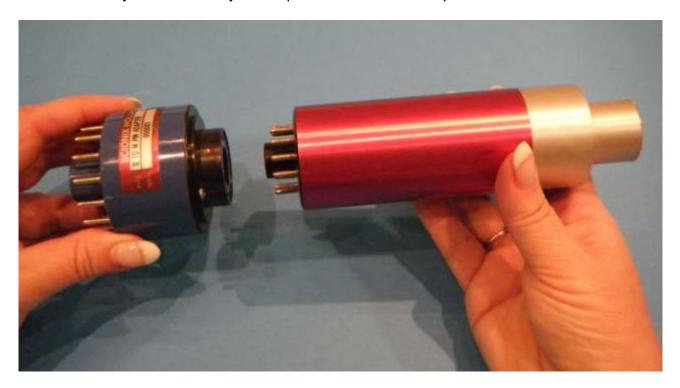

## 14-12 pins PMT socket converter

Would you like to use your 12 pin detector with a 14 pin MCA or tube base?

## Scionix has the answer!

The **model 14-12 converer** is designed to take a detector with a 12 pin output and convert it to a 14 pin male output.

The **Model 1412** is wired internally from a 12 pin female base to a 14 pin male base.

This will now allow smaller PMT's to be used with the new 14 pin **MCA's**.

The **Model 1412** can also be used with **voltage dividers** and **preamplifiers** 

Last revision: 12-5-2017

Scionix Holland B.V.